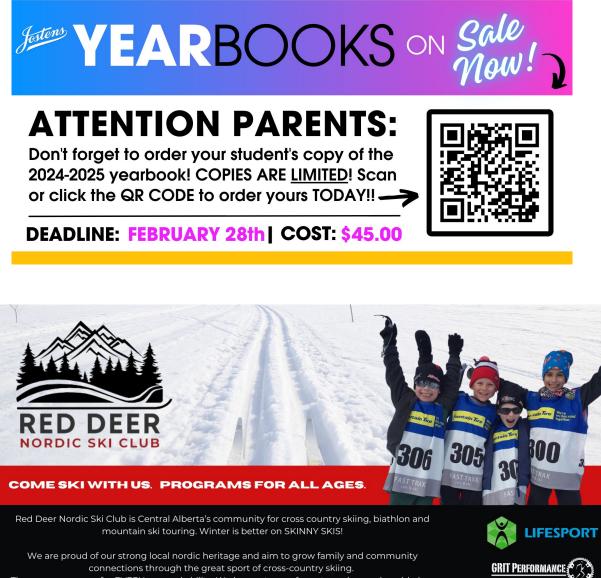

There are programs for EVERY age and ability. We have a team of great coaches and world-class ski facilities at River Bend Recreation Area. Registration is NOW OPEN for the 2024 - 2025 season. COME SKI WITH US!

ON-SNOW PROGRAMS BEGIN DECEMBER 11TH. FIND OUT MORE AT REDDEERNORDIC.CA

DEADLINE TO ORDER IS NOVEMBER 28, 2024