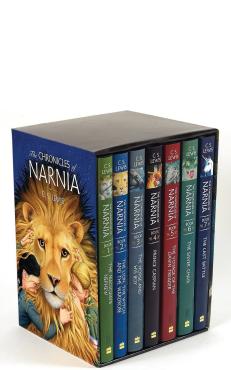

#### **Literacy Corner**

Did you know that authors of beloved classics such as A Wrinkle in Time, Little Women and The Narnia books all share a birthday? Madeleine L'Engle, Louisa May Alcott and C.S. Lewis's birthdays are all on November 29th! Which author is your favorite of the three?