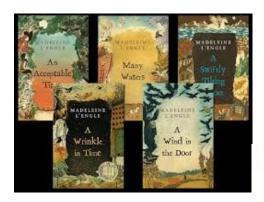

#### **Literacy Corner**

Did you know that authors of beloved classics such as A Wrinkle in Time, Little Women and The Narnia books all share a birthday? Madeleine L'Engle, Louisa May Alcott and C.S. Lewis's birthdays are all on November 29th! Which author is your favorite of the three?