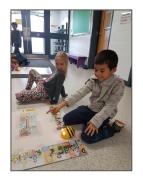

#### Grade 2

The grade 2s had a blast computer coding with Bee Bots over the past two weeks! Brand new to our school division, these user-friendly little bots allow for the basics in programming: forward, backward, right turn, left turn. The 2s had much fun exploring and programming the Bee Bots to move along a predetermined path -- on a school map or a word map -- and of course made a few mistakes along the way. That's all a part of learning how to code!