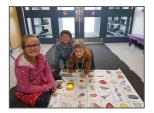

#### Grade 2

The grade 2s had a blast computer coding with Bee Bots over the past two weeks! Brand new to our school division, these user-friendly little bots allow for the basics in programming: forward, backward, right turn, left turn. The 2s had much fun exploring and programming the Bee Bots to move along a predetermined path -- on a school map or a word map -- and of course made a few mistakes along the way. That's all a part of learning how to code!