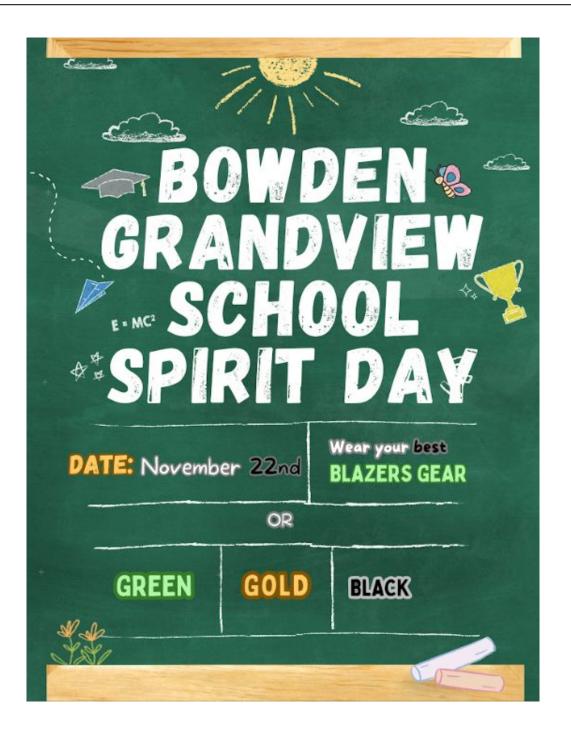

### Friday, November 22

 Spirit Day-Wear your Blazer Gear

We say goodbye to two grade 12 volleyball players this year - Summer Schwartz and Jordyn Galay. Summer only played one season with us and we are grateful for her work ethic, willingness to learn and quickness to pick up the knowledge needed at this level. Jordyn was one of our team captains this year. She is confident, coachable and well rounded. She's in her third year of high school volleyball and we relied on her in both a setting role and as a left side hitter.