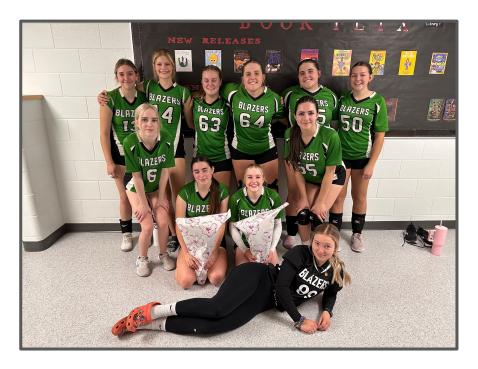

# **Blazers Athletics**

Our Sr. Girls Volleyball played hard and won two games on playoff night to secure a 5th place finish in their league! The girls played very well, worked together and achieved two team wins. What a perfect way to finish the season!

### Friday, November 22

 Spirit Day-Wear your Blazer Gear

We say goodbye to two grade 12 volleyball players this year - Summer Schwartz and Jordyn Galay. Summer only played one season with us and we are grateful for her work ethic, willingness to learn and quickness to pick up the knowledge needed at this level. Jordyn was one of our team captains this year. She is confident, coachable and well rounded. She's in her third year of high school volleyball and we relied on her in both a setting role and as a left side hitter.