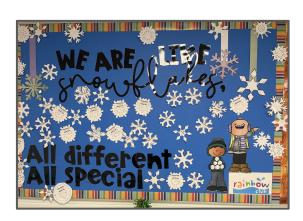

Rainbow Club had a wonderful lunch recess discussing what makes us each special and unique... just like snowflakes!

Friends of Grandview has partnered with Fundscrip as a fundraiser for BGS. It is a large variety of gift cards. Every gift card purchased gives a percentage back to BGS. If you are thinking of giving gift cards or would even purchase some to buy your groceries or Christmas presents BGS would benefit. Deadline to order is November 30, 2023 and funds are payable to Friends of Grandview. Thank you in advance for your support!