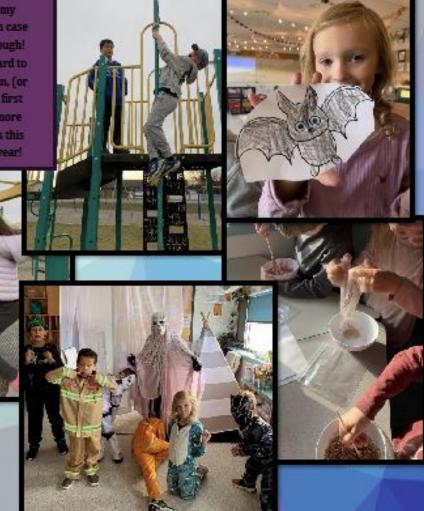

forward to seeing everyone again, (or meeting you for the first time), and making more incredible memories this 2023/2024 school year!

BGC Olds and Area is excited to partner with Bowden Grandview School to offer before and after school care!

BGC Olds and Area has been providing licensed before and after school programs for children in Olds and area for the past 38 years! Our program provides children with a safe place to go in the out of school hours where they can have fun, interact with their peers, and develop skills that will last a lifetime.

Before School- \$250

After School- \$310

Full Time- \$380

Before and After Kindergarten-\$175

Drop In- \$20/segment

\*\*\*Subsidies are available through the Government of Alberta for families with a household income less than \$89,999.



# Literacy Corner

National picture book month is almost over, but do we ever love trying to find new reads for our students at BGS! Mrs. Rankin has bought SO MANY new fabulous books for ALL ages but here are a few that stick out to us that we haven't mentioned before.



The sequel to the acclaimed *New York Times* bestseller *The Proudest Blue* shows the power of friendship and kindness, from Olympic medalist Ibtihaj Muhammad.

A brave little artist goes on an epic adventure to share her creativity with the world in this picture book from *New York Times* bestselling author-illustrator **Ed Vere**. It's an inspiring exploration of the creative spirit, perfect for fans of *What Do You Do with an Idea?* and *The Dot*.



# Indigenous Education

From New York Times bestselling picture boo