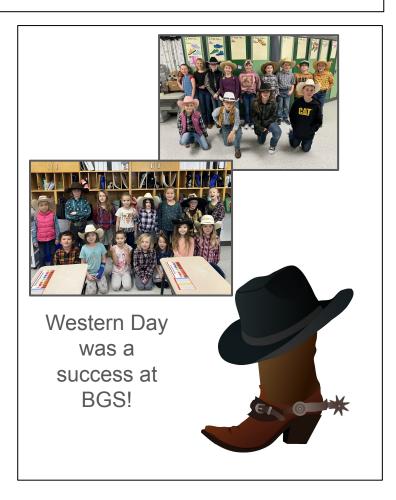

l be open December 4th & 5th.





# Congratulations to our Accelerated Reader Winners! Jaxon Barry, Kiera Shaw, Zack Neale and Henry Klassen











Based on the total number of students who started grade twelve with us over the **last 10 years**, Bowden Grandview School has a **graduation rate of 97%!!** When you consider all of the students who started grade twelve at BGS from 2013 to 2023 only 6 students didn't meet the Alberta Education requirements for graduation. Congratulations to our students for their hard work and determination. Great job to everyone, including parents, families, teachers and support staff, for helping to get our students across the stage!!

Rainbow Club had a wonderful lunch recess discussing what makes us each special and unique... just like snowflakes!





Friends of Grandview has partnered with Fundscrip as a fundraiser for BGS. It is a large variety of gift cards. Every gift card purchased gives a percentage back to BGS. If you are thinking of giving gift cards or would even purchase some to buy your groceries or Christmas presents BGS would benefit. Deadline to order is November 30, 2023 and funds are payable to Friends of Grandview. Thank you in advance for your support!



Bowden Grandview School created on 10-13-2023

| NAME                       | TELEPHONE                   | PAYABLE TO