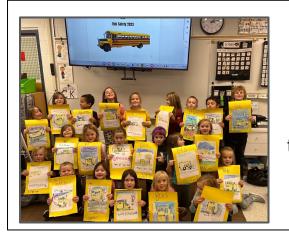

Our K to 6 kids used our daily lunch break **Kilometer Club** to prepare for a fun run in Innisfail where they ran against several other schools in the area. **Way to go Team!** 

The grade 1/2 students are eager to enter their bus safety posters in the CESD transportation contest! Fingers crossed!