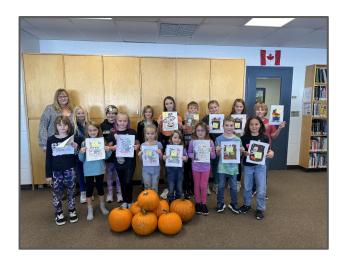

October 26th-November 1st During lunch

November 1st & 2nd 3:30pm-6:30pm During Parent/Teacher Interviews

The Bowden Lions Club held a colouring contest from ages Kindergarten to Grade 6 this past week to celebrate Halloween where the winners could win pumpkins and candy bags. Huge thank you to Ms.Dreher's Grade 6 leadership class for taking care of the contest and thank you to Mrs. Adamuik's student council. Pictured is Annette Glazer, President of the Lion's Club, with all the winners. Thank you Bowden Grandview School for helping out with the contest, thank you to all those that participated, and congratulations to all the winners.