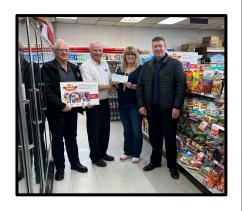

### Thursday, November 2

- Parent Teacher
   Interviews
- Book Fair
- Picture Retakes
- Picture Orders due from Oct 10 Picture day

Parent/Teacher Interviews are on November 1st & 2nd

Many thanks to Patty Houchin, Reddi Mart and Old Dutch for the \$2500 donation to Bowden Grandview School breakfast program! We truly appreciate your support of BGS!