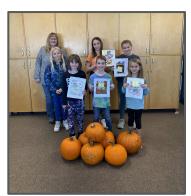

October 26th-November 1st During lunch

November 1st & 2nd 3:30pm-6:30pm During Parent/Teacher Interviews

The Bowden Lions Club held a colouring contest from ages Kindergarten to Grade 6 this past week to celebrate Halloween where the winners could win pumpkins and candy bags. Huge thank you to Ms.Dreher's Grade 6 leadership class for taking care of the contest and thank you to Mrs. Adamuik's student council. Pictured is Annette Glazer, President of the Lion's Club, with all the winners. Thank you Bowden Grandview School for helping out with the contest, thank you to all those that participated, and congratulations to all the winners.