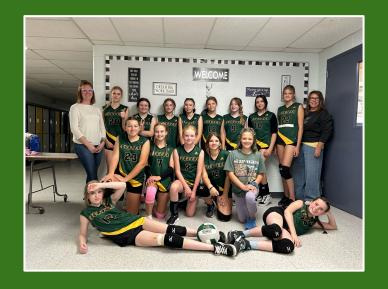

Thank you to The Bowl in Olds for sponsoring our Athlete of the Month with free bowling games and rentals!

The Middle A Volleyball girls wrapped up their season on a high note on Monday evening in Carstairs taking second place overall. This team grew tremendously over the season and Mrs. Harvey and Ms. Northrup are incredibly proud of their growth and successes! BUMP, SET, SPIKE!