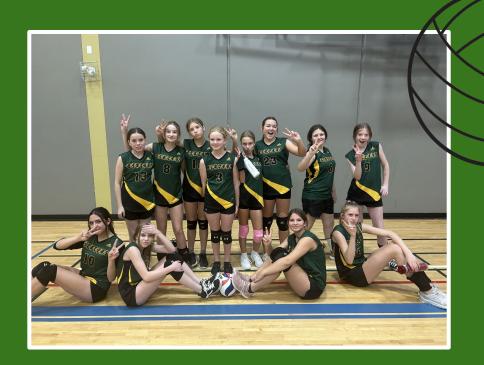

Thank you to The Bowl in Olds for sponsoring our Athlete of the Month with free bowling games and rentals!

The Middle A Volleyball girls wrapped up their season on a high note on Monday evening in Carstairs taking second place overall. This team grew tremendously over the season and Mrs. Harvey and Ms. Northrup are incredibly proud of their growth and successes! BUMP, SET, SPIKE!