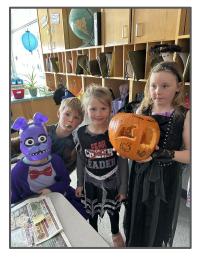

## **PUMPKIN MATH**

The grade threes spent the week doing all sorts of pumpkin math. Estimating the weight, number of ridges, number of seeds and the circumference, then measuring, counting and comparing their answers to their estimates. After all that counting, they graphed their results and then they got to carve their pumpkins and try roasted pumpkin seeds.