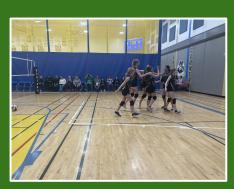

Thank you to The Bowl in Olds for sponsoring our Athlete of the Month with free bowling games and rentals!

The Middle A Volleyball girls wrapped up their season on a high note on Monday evening in Carstairs taking second place overall. This team grew tremendously over the season and Mrs. Harvey and Ms. Northrup are incredibly proud of their growth and successes! BUMP, SET, SPIKE!